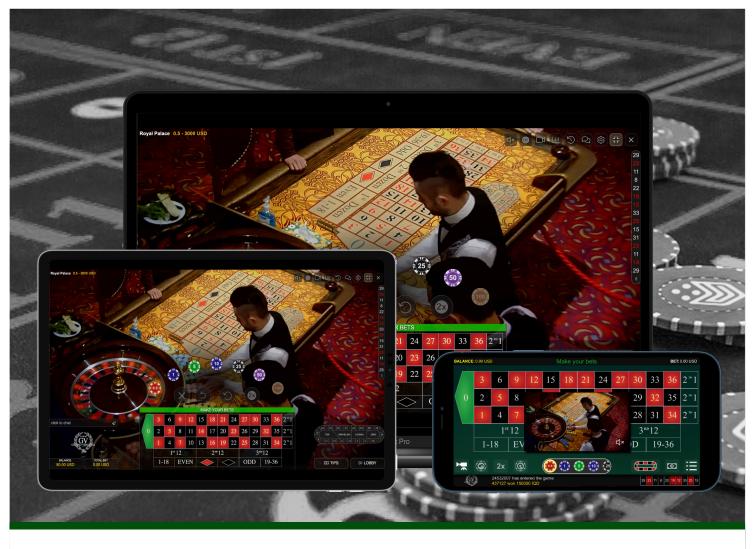

## Scope

Streams are broadcasted from the studio facilities containing a full range of gaming tables such as roulette, blackjack, baccarat and others managed by the live dealers. All games are played in real time. The qualification and experience of all dealers, pit bosses and studio personnel meet industry standard. Studios are under permanent live surveillance. There is also a round-the-clock recording process of all video broadcasts of the games along with all round-dedicated data for each game.

Players can chat with the dealer and other players on the same table in real time.