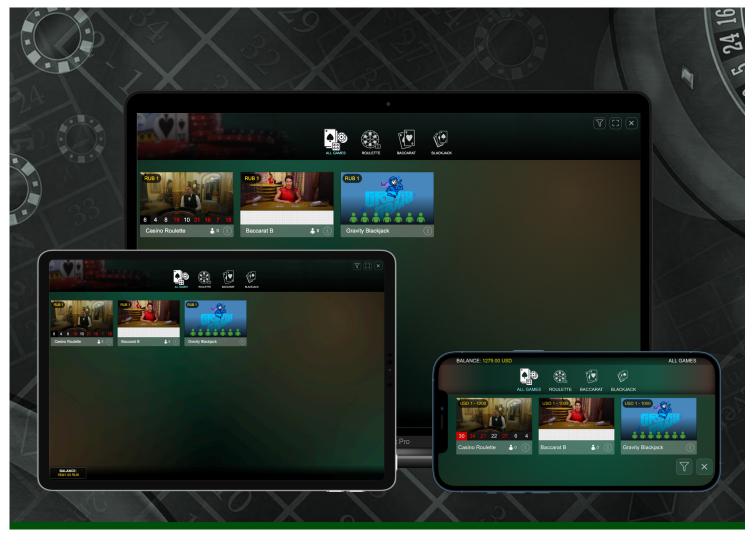

on ready to serve various devices and browser types, both on desktop and mobile, with an ultra low latency technology. The system has a wide flexible configuration optioning for partners with multitenancy, multi-lingual and multicurrency operations., 24/7 technical support is being provided to ensure smooth and flawless customer experience.





Our team consists of professional specialists with over 15 years of experience in land-based casinos, highly skilled developers and live streaming engineers.







WE ALSO OPERATE BASIC CASINO GAMES ON MOBILE, TABLET AND DESKTOP MODES.



Grazgame's software is highly attractive in terms of game rules and industry standards. The professional, user-friendly and superior design makes the player game experience close to real casino environment.







# COMPREHENSIVE AND CONVENIENT LOBBY OF LIVE DEALER GAMES







# OUR OFFERING





#### 1. LIVE CASINO BROADCAST STUDIOS / API INTEGRATION

The first and core segment of the live dealer streaming

## Scope

Streams are broadcasted from the studio facilities containing a full range of gaming tables such as roulette, blackjack, baccarat and others managed by the live dealers. All games are played in real time. The qualification and experience of all dealers, pit bosses and studio personnel meet industry standard. Studios are under permanent live surveillance. There is also a round-the-clock recording process of all video broadcasts of the games along with all round-dedicated data for each game.

Players can chat with the dealer and other players on the same table in real time.

#### **Pr