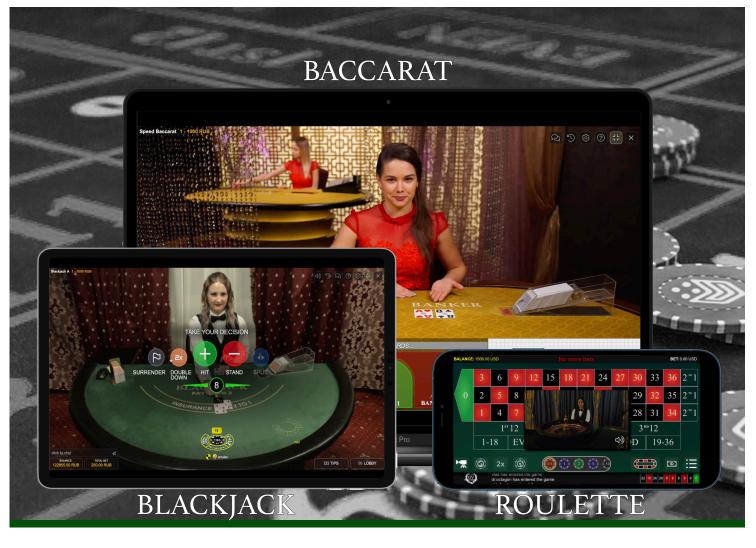

## Scope

Streams are broadcasted from the studio facilities containing a full range of gaming tables such as roulette, blackjack, baccarat and others managed by the live dealers. All games are played in real time. The qualification and experience of all dealers, pit bosses and studio personnel meet industry standard. Studios are under permanent live surveillance. There is also a round-the-clock recording process of all video broadcasts of the games along with all round-dedicated data for each game.

Players can chat with the dealer and other players on the same table in real time.